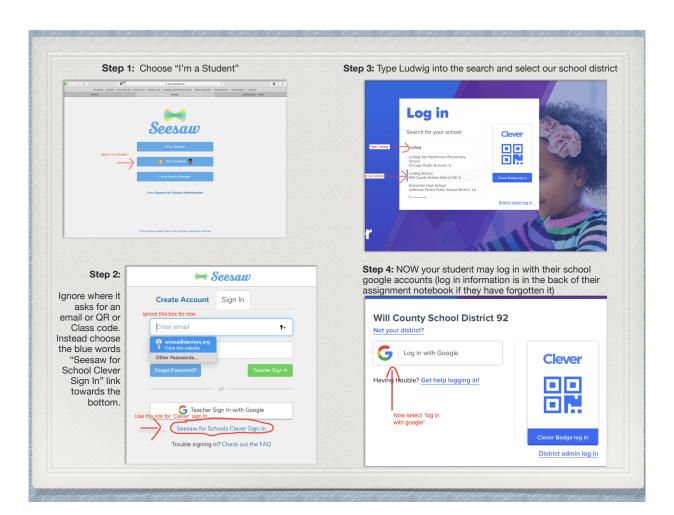

## Seesaw Log In for Students

## **Seesaw Log in for students:**

There are TWO apps for Seesaw. One is for parents only called "Seesaw Family". Students will not be able to access their accounts with that app. The app they need is called "Seesaw Classroom". Alternatively they can use a browser to log in from the website.

From the app or from a browser, the steps are essential the same. If they are using a mobile device and have the app installed, they need to be sure they are using the Seesaw Class app, not the Seesaw Family app (that's just for parents). If they are logging in with a browser such as Safari, FireFox or Google Chrome, they will type in "Seesaw.me" or "seesaw.com" and it will bring them to these log in steps: